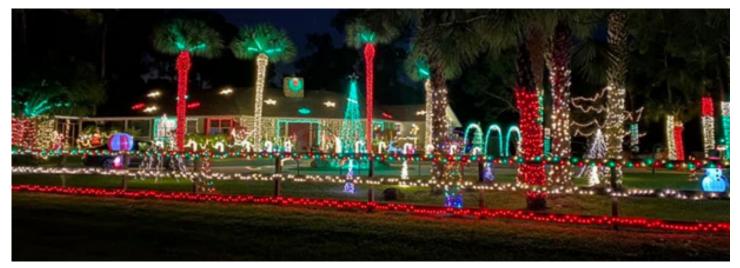

With so many fun events cancelled this year, we are excited to announce that Kristen Shea's illuminating "Curly Tail Screen & Window Country Roads Christmas Light Show" isn't one of them! Perfect way to enjoy the spirit of the holiday season with your family, without leaving PBCE. Tens of thousands of lights synchronized to music! Begins Thursday, November 25th and ends December 31st. 15 minute shows at: 6:30PM, 7:30PM, and 8:30PM daily. Location: 15944 84th Ave N, with the best view from 159th Ct N. Decorate your own home for a chance to be featured as a Holiday Lights Winner in our February newsletter. To help plan your ideal driving route of festively decorated homes, Tiffany Kilby is compiling a map of all the homes going above and beyond with holiday lighting displays. To be included on the map, please email your name and address to TiffanyKilby95@gmail.com.