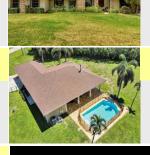

#### 15726 86th Way N Sold on 10/29/2021 for \$600,000

4 Beds/2.5 Baths/No Garage 2,678sf Living/2,678sf Total Area Built in 1982, Frame/Stucco Construction 1.17 acre lot, Pool

4 Beds/4 Baths/2-Car Garage 2,702sf Living/4,140sf Total Area Built in 2002, CBS Construction 1.32-acre Lot, Pool