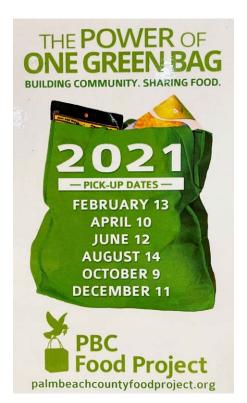

## **Bring Food Donations to Holiday** at the Park on December 5th

Palm Beach County Food Project is an every other month food donation. Your filled non-perishable bags PBC Food Project are brought to our local food bank and distributed. Next

donation date is December 11th, you can also drop your bags off at the "Holiday in the Park" December 5th as we will be there. With 50+ PBCE donors, we are making a difference! For more information, contact Caroline Brown at carrijb05@gmail.com.